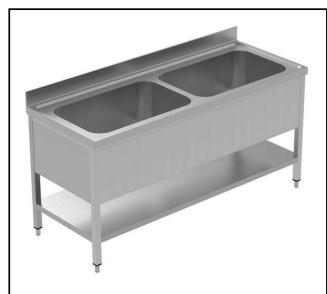

Soaking Sink Unit with 2 bowls and lower shelf, 1800mm

### Item No.

Enhanced stability and solid construction thanks to the welded frame and legs. The 50mm high worktop in 304 AISI stainless steel, with Scotch Brite finishing 10/10 mm in thickness, has antidrip edges, welded corners and overflow rim along the top. 2 welded and polish sink bowls in 304 AISI stainless steel supplied with overflow pipe and 2" drain hole. Upstand h=100mm with 10mm radius corner covered on the back with AISI 304 stainless steel spot welded profile. Square section legs and height adjustable feet (-20 +30 mm) in 304 AISI stainless steel. 40 mmthick lower welded shelf in AISI 304 stainless steel slots easily into place at a height of 200 mm from the floor (compulsory toinstall the chest of drawers). Square section legs and height adjustable feet (-20 +30 mm) in 304 AISI stainless steel.

### Construction

- Welded frame and legs.
- Worktop with 50mm high profile, is in stainless steel Scotch Brite finishing, 10/10 in thickness with anti-drip edges and welded corners and overflow rim along the top.
- Sink bowl is sound-deadened, in polish stainless steel overflow pipe and 2" drain hole.
- Drainers are sound-deadened with stainless steel reinforcement bars.
- Upstand back completely covered with Stainless Steel welded profile.
- Lower shelf has 40mm high profile, is 8/10 in thickness with upturned edges and bar reinforcement welded to legs for further structure reinforcement.
- Square section legs (40x40mm, 10/10 in thickness) and height-adjustable feet (-20/+30mm).
- Accessories:-set of castors as alternative to the feet, can be fitted as optional.
- Constructed entirely in 304 AISI stainless steel.