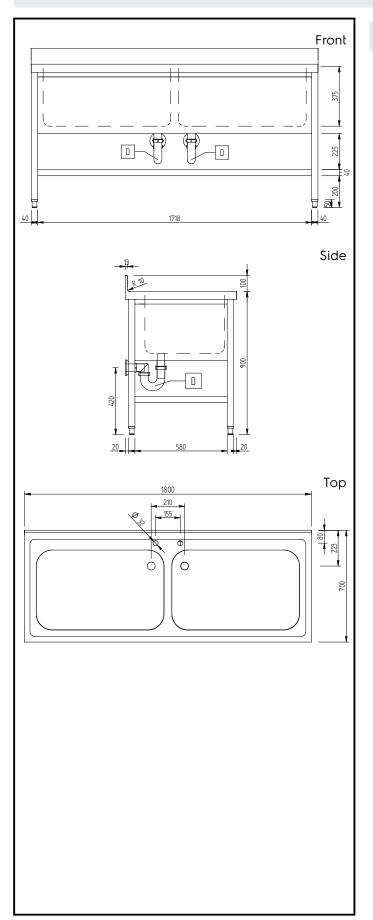

# **Key Information:**

External dimensions, Width:

134123 (LSGVLP1802) 1800 mm
External dimensions, Depth: 700 mm
External dimensions, Height: 1000 mm
Upstand Dimensions, Height: 13 mm
Upstand Dimensions, Radius: R=10
Bowls number 2

Bowl dimensions 800x500xH350

Worktop thickness: 50 mm Net weight: 50 kg